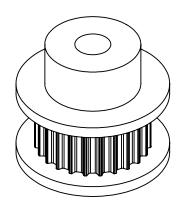

## PLASTOCK ®

**Manufactured by Putnam Precision Molding** 

www.plastock.biz © 2010 Putnam Precision Molding Part Number:

**24MDF** 

**Part Description:** 

.0816" Pitch (40 DP) Timing Belt Pulleys For Belts up to 1/4" Wide