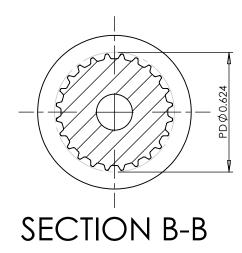

## **SECTION A-A**

## PLASTOCK ®

**Manufactured by Putnam Precision Molding** 

www.plastock.biz © 2010 Putnam Precision Molding Part Number:

**24MDF** 

**Part Description:** 

.0816" Pitch (40 DP) Timing Belt Pulleys For Belts up to 1/4" Wide

Dimensions are in inches Tolerances: Fractional <u>+</u> 0.015

PROPRIETARY AND CONFIDENTIAL:

THE INFORMATION CONTAINED IN THIS DRAWING IS THE SOLE PROPERTY OF PUTNAM PRECISION MOLDING. ANY REPRODUCTION IN PART OR AS A WHOLE WITHOUT THE WRITTEN PRIMISSION OF PUTNAM PRECISION MOLDING IS PROHIBITED. INFORMATION IN THIS DRAWING IS PROVIDED FOR REFERENCE ONLY.