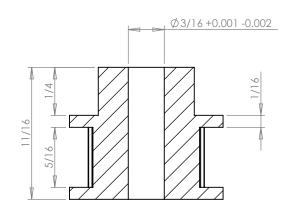

Dimensions are in inches Tolerances: Fractional <u>+</u> 0.015

PROPRIETARY AND CONFIDENTIAL:

THE INFORMATION CONTAINED IN THIS DRAWING IS THE SOLE PROPERTY OF PUTNAM PRECISION MOLDING. ANY REPRODUCTION IN PART OR AS A WHOLE WITHOUT THE WRITTEN PRIMISSION OF PUTNAM PRECISION MOLDING IS PROHIBITED. INFORMATION IN THIS DRAWING IS PROVIDED FOR REFERENCE ONLY.