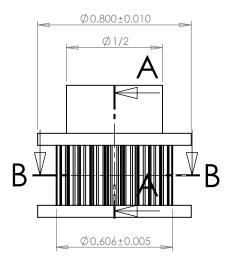

## PLASTOCK ®

**Manufactured by Putnam Precision Molding** 

www.plastock.biz © 2010 Putnam Precision Molding Part Number:

**24MDF** 

**Part Description:** 

.0816" Pitch (40 DP) Timing Belt Pulleys For Belts up to 1/4" Wide

Dimensions are in inches Tolerances: Fractional <u>+</u> 0.015

PROPRIETARY AND CONFIDENTIAL:

THE INFORMATION CONTAINED IN THIS DRAWING IS THE SOLE PROPERTY OF PUTNAM PRECISION MOLDING. ANY REPRODUCTION IN PART OR AS A WHOLE WITHOUT THE WRITTEN PRIMISSION OF PUTNAM PRECISION MOLDING IS PROHIBITED. INFORMATION IN THIS DRAWING IS PROVIDED FOR REFERENCE ONLY.